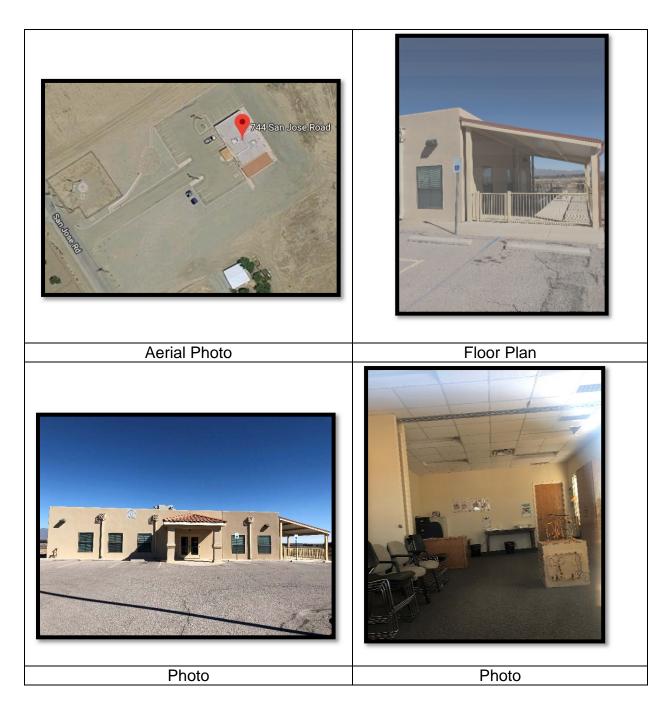

#### Dona Ana County, New Mexico Community Resource Center Uses and Activities

Name:La MesaDate:12/07/18Location:744 San Jose, La Mesa, NM 88044

Parcel Size: 4.2 Acres Build Size: 2700 sf Occupancy: 180

## Dona Ana County, New Mexico Community Resource Center Uses and Activities

12/07/18

| Name:     | La Mesa                         | Date: |  |
|-----------|---------------------------------|-------|--|
| Location: | 744 San Jose, La Mesa, NM 88044 |       |  |